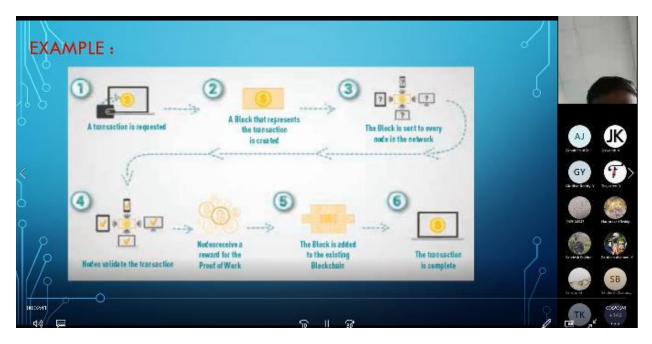

- 1. At the beginning of the Webinar session, the resource person discussed about the introduction of Blockchain and its necessity. He elaborates the need of Blockchain and its wide applications in various sectors.
- 2. The speaker explained the Blockchain and its key concepts like different types of Blockchain.
- 3. He shares his knowledge on various Blockchain platforms.
- 4. The speaker has given notable speak on emerging trends and its research opportunities like
  - a) Supply Chain Management