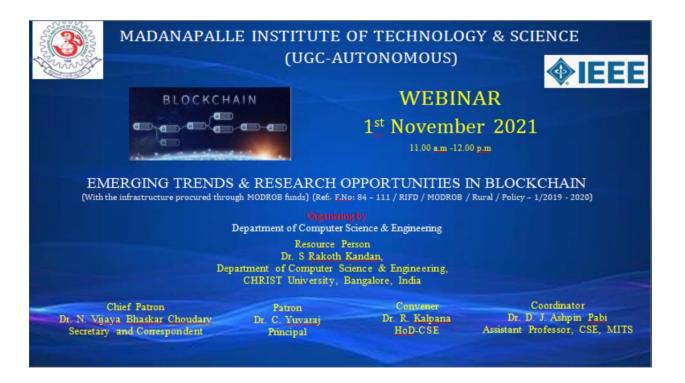

#### **Webinar Report**

on

"Emerging Trends & Research Opportunities in Blockchain"

Organized by

**Department of Computer Science & Engineering** 

on

01-11-2021(Monday), 11.00 AM to 12.00 PM

Submitted by: Dr. D. J. Ashpin Pabi, Assistant Professor, Dept. of CSE

Resource Person: Dr. S. Rakoth Kandan, Christ University, Bangalore.

Attended: III B-Tech students, Department of CSE, MITS

**Mode: Microsoft Teams** 

The one-day webinar session was started at 11.00 AM. The webinar was initiated by the Dr. Mahaboob Basha Shaik, Professor, Department of CSE. MITS. The resource person Dr. S. Rakoth Kandan, was introduced by Dr. D. J. Ashpin Pabi, Assistant Professor, Dept. of CSE. The resource person addressed the gathering about Blockchain an Emerging Technology Overview.

Feedback of one-day webinar on "Emerging Trends & Research Opportunities in Blockchain"

Name of the Guest Speaker: Dr. S. Rakoth Kandan, Christ University, Bangalore.

Organized by Dept. of CSE, Madanapalle Institute of Technology &

Science. Faculty co-ordinator: Dr. D. J. Ashpin Pabi, AP/CSE.

How the webinar was Helpful